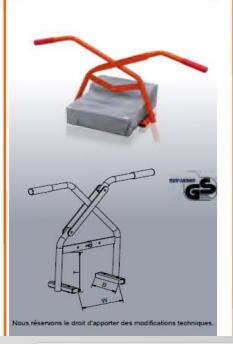

## Pince bordure ciseau réglable

Construction robuste en acier galvanisé pour usage universel grâce à une grande zone d'ouverture de 0 à 600 mm, réglable avec des axes embrochables. Peut être utilisée pour la plupart des éléments d'aménagement extérieur.

Patins en caoutchouc remplaçables. Utilisations: Pose de marches pleines

| Туре   | Charge<br>admiss. | Largeur<br>d'ouvert.<br>W | Profon-<br>deur | Longueur<br>des patins                                                                                                                                                                                                                                                                                                                                                                                                                                                                                                                                                                                                                                                                                                                                                                                                                                                                                                                                                                                                                                                                                                                                                                                                                                                                                                                                                                                                                                                                                                                                                                                                                                                                                                                                                                                                                                                                                                                                                                                                                                                                                                         | Poids<br>kg |
|--------|-------------------|---------------------------|-----------------|--------------------------------------------------------------------------------------------------------------------------------------------------------------------------------------------------------------------------------------------------------------------------------------------------------------------------------------------------------------------------------------------------------------------------------------------------------------------------------------------------------------------------------------------------------------------------------------------------------------------------------------------------------------------------------------------------------------------------------------------------------------------------------------------------------------------------------------------------------------------------------------------------------------------------------------------------------------------------------------------------------------------------------------------------------------------------------------------------------------------------------------------------------------------------------------------------------------------------------------------------------------------------------------------------------------------------------------------------------------------------------------------------------------------------------------------------------------------------------------------------------------------------------------------------------------------------------------------------------------------------------------------------------------------------------------------------------------------------------------------------------------------------------------------------------------------------------------------------------------------------------------------------------------------------------------------------------------------------------------------------------------------------------------------------------------------------------------------------------------------------------|-------------|
|        |                   | W                         | T               | 8                                                                                                                                                                                                                                                                                                                                                                                                                                                                                                                                                                                                                                                                                                                                                                                                                                                                                                                                                                                                                                                                                                                                                                                                                                                                                                                                                                                                                                                                                                                                                                                                                                                                                                                                                                                                                                                                                                                                                                                                                                                                                                                              |             |
| 1505.1 | 200               | 0 - 600                   | 220             | 200                                                                                                                                                                                                                                                                                                                                                                                                                                                                                                                                                                                                                                                                                                                                                                                                                                                                                                                                                                                                                                                                                                                                                                                                                                                                                                                                                                                                                                                                                                                                                                                                                                                                                                                                                                                                                                                                                                                                                                                                                                                                                                                            | 12          |
|        |                   |                           |                 |                                                                                                                                                                                                                                                                                                                                                                                                                                                                                                                                                                                                                                                                                                                                                                                                                                                                                                                                                                                                                                                                                                                                                                                                                                                                                                                                                                                                                                                                                                                                                                                                                                                                                                                                                                                                                                                                                                                                                                                                                                                                                                                                |             |
|        |                   |                           |                 | THE STATE OF THE S |             |