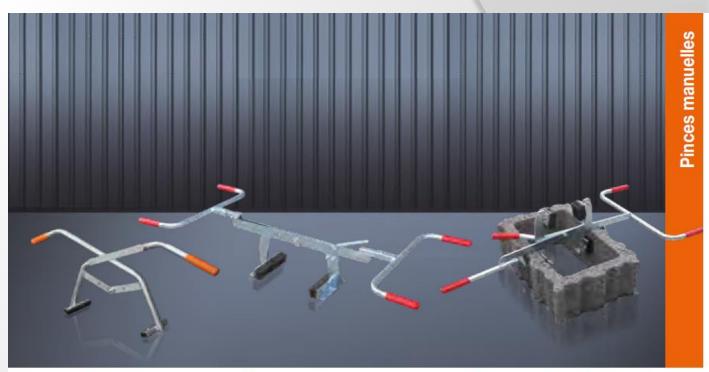

#### Pince bordure 1504 ciseau fixe

Construction robuste en acier galvanisé pour le transport et la pose de pierres de bordure, bordurettes, margelles ou pierres taillées à la main. Patins en caoutchouc remplaçables.

## Pince bordure ciseau réglable

Construction robuste en acier galvanisé pour usage universel grâce à une grande zone d'ouverture de 0 à 600 mm, réglable avec des axes embrochables. Peut être utilisée pour la plupart des éléments d'aménagement extérieur.

### Pince intérieur/ extérieur

Pour le transport et la pose manuelle en toute sécurité d'éléments en U et de blocs spécifiques. La préhension est réalisée, selon la place disponible, par l'intérieur ou l'extérieur de l'élément à déplacer.
Ecartement prise extérieure de 0 à 150 mm, écartement prise intérieure de 240 à 400 mm.