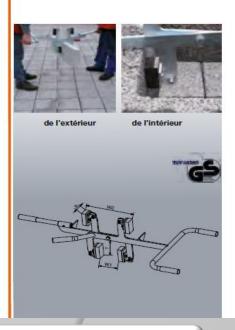

### Pince intérieur/ extérieur

Pour le transport et la pose manuelle en toute sécurité d'éléments en U et de blocs spécifiques. La préhension est réalisée, selon la place disponible, par l'intérieur ou l'extérieur de l'élément à déplacer.
Ecartement prise extérieure de 0 à 150 mm, écartement prise intérieure de 240 à 400 mm.

| Тура   | Charge<br>admiss. | Largeur<br>d'ouvert.<br>W1 |           | Profon-<br>deur<br>T | Longueur<br>des palins<br>R | Poids<br>kg |
|--------|-------------------|----------------------------|-----------|----------------------|-----------------------------|-------------|
| 1506.1 | 100               | 0 - 150                    | 240 - 400 | 100                  | 50                          | 9           |