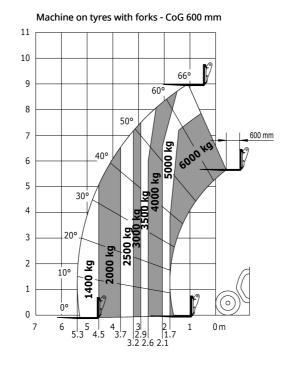

## MLT 961-145 V+ L

**Telehandlers** 

| Capacities                                                        | Metric                                                               | Imperial                                                           |
|-------------------------------------------------------------------|----------------------------------------------------------------------|--------------------------------------------------------------------|
| Max. capacity                                                     | 6000 kg                                                              | 13228 lbs                                                          |
| Max. lifting height                                               | 9 m                                                                  | 29 ft 7 in                                                         |
| Max. outreach                                                     | 5.30 m                                                               | 17 ft 5 in                                                         |
| Reach at max. height                                              | 1.10 m                                                               | 3 ft 7 in                                                          |
| Weight and dimensions                                             |                                                                      |                                                                    |
| Unladen weight (with forks)                                       | 11800 kg                                                             | 26015 lbs                                                          |
| m4 - Ground clearance                                             | 0.45 m                                                               | 2 in                                                               |
| l2 - Overall length to carriage (with hitch)                      | 6.10 m                                                               | 20 ft                                                              |
| y - Wheelbase                                                     | 3 m                                                                  | 9 ft 1 in                                                          |
| b4 - Overall width of cab                                         | 0.99 m                                                               | 3 ft 2 in                                                          |
| b1 - Overall width                                                | 2.48 m                                                               | 8 ft                                                               |
| h17 - Overall height                                              | 2.53 m                                                               | 8 ft 4 in                                                          |
| Wa1 - External turning radius (over tyres)                        | 4.30 m                                                               | 14 ft 1 in                                                         |
| Standard tyres                                                    | 500/70 R24 164A8 A580 - Alliance                                     | 500/70 R24 164A8 A580 - Allianc                                    |
| Performances                                                      | 333/73 12 170 170 170 130 7 1110 1700                                |                                                                    |
| Lifting                                                           | 8.50 s                                                               | 8.50 s                                                             |
| Lowering                                                          | 6.50 s                                                               | 6.50 s                                                             |
| Extension                                                         | 7 s                                                                  | 7 s                                                                |
| Retraction                                                        | 6 s                                                                  | 6 s                                                                |
| Crowd                                                             | 3.80 s                                                               | 3.80 s                                                             |
|                                                                   | 3.60 s                                                               | 3.60 s                                                             |
| Dump                                                              | 3.00 \$                                                              | 3.00 \$                                                            |
| Engine Brand                                                      | John Deere                                                           | John Deere                                                         |
| Environmental norm                                                | ,                                                                    |                                                                    |
|                                                                   | Stage IV / Tier 4 Final                                              | Stage IV / Tier 4 Final                                            |
| Model                                                             | PWL 4045                                                             | PWL 4045                                                           |
| Number of cylinders - Cubic capacity                              | 4 - 4500 cm³                                                         | 4 - 275 in <sup>3</sup>                                            |
| Power                                                             | 141 hp / 104 kW                                                      | 141 hp / 104 kW                                                    |
| Max. torque                                                       | 540 Nm at 1600 rpm                                                   | 399 ft.lbs at 1600 rpm                                             |
| Laden drawbar pull                                                | 9300 daN                                                             |                                                                    |
| Reversible fan                                                    | Standard                                                             | Standard                                                           |
| Cooling system                                                    | 4 radiators (water + intercooler + hydraulic oil + transmission oil) | 4 radiators (water + intercooler hydraulic oil + transmission oil) |
| Transmission                                                      |                                                                      |                                                                    |
| Туре                                                              | CVT                                                                  | CVT                                                                |
| Max. travel speed (may vary according to applicable regulations)  | 40 km/h                                                              | 25 mph                                                             |
| Parking brake                                                     | Automatic negative parking brake                                     | Automatic negative parking brak                                    |
| •                                                                 | Hvdraulic oil immersed multi-disc                                    | Hvdraulic oil immersed multi-dis                                   |
| Service brake                                                     | braking on front & rear axles                                        | braking on front & rear axles                                      |
| Hydraulics                                                        |                                                                      |                                                                    |
| Hydraulic pump type                                               | Load sensing pump                                                    | Load sensing pump                                                  |
| Hydraulic flow - Pressure                                         | 200 l/min - 270 bar                                                  | 52.83 gpm - 3916 psi                                               |
| Flow sharing distributor                                          | Standard                                                             | Standard                                                           |
| Tank capacities                                                   |                                                                      |                                                                    |
| Hydraulic oil                                                     | 153 l                                                                | 40 US gal.                                                         |
| Fuel                                                              | 135 I                                                                | 35 US gal.                                                         |
| Diesel Exhaust Fluid (AdBlue® type)                               | 12 l                                                                 | 3 US gal.                                                          |
| Noise & vibration                                                 |                                                                      |                                                                    |
| Noise at driving position (LpA) tested following NF EN 12053 norm | 72 dB(A)                                                             | 72 dB(A)                                                           |
| Environmental noise LwA                                           | 105 dB(A)                                                            | 105 dB(A)                                                          |
| Vibration to whole hand / arm                                     | <2.5 m/s <sup>2</sup>                                                | <8.2 ft/s²                                                         |
| Miscellaneous                                                     |                                                                      |                                                                    |
| Safety                                                            | Tractor homologation<br>EN 15000 Norm<br>Cab ROPS - FOPS Level 2     | Tractor homologation<br>EN 15000 Norm<br>Cab ROPS - FOPS Level 2   |
|                                                                   | 222 3 1013 201012                                                    | 200 5 1 01 5 Level 2                                               |