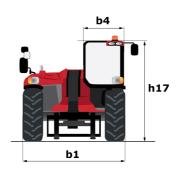

## MLT 961-145 V+ L

**Telehandlers** 

| Capacities                                                        | Metric                                                               | Imperial                                                           |
|-------------------------------------------------------------------|----------------------------------------------------------------------|--------------------------------------------------------------------|
| Max. capacity                                                     | 6000 kg                                                              | 13228 lbs                                                          |
| Max. lifting height                                               | 9 m                                                                  | 29 ft 7 in                                                         |
| Max. outreach                                                     | 5.30 m                                                               | 17 ft 5 in                                                         |
| Reach at max. height                                              | 1.10 m                                                               | 3 ft 7 in                                                          |
| Weight and dimensions                                             |                                                                      |                                                                    |
| Unladen weight (with forks)                                       | 11800 kg                                                             | 26015 lbs                                                          |
| m4 - Ground clearance                                             | 0.45 m                                                               | 2 in                                                               |
| l2 - Overall length to carriage (with hitch)                      | 6.10 m                                                               | 20 ft                                                              |
| y - Wheelbase                                                     | 3 m                                                                  | 9 ft 1 in                                                          |
| b4 - Overall width of cab                                         | 0.99 m                                                               | 3 ft 2 in                                                          |
| b1 - Overall width                                                | 2.48 m                                                               | 8 ft                                                               |
| h17 - Overall height                                              | 2.53 m                                                               | 8 ft 4 in                                                          |
| Wa1 - External turning radius (over tyres)                        | 4.30 m                                                               | 14 ft 1 in                                                         |
| Standard tyres                                                    | 500/70 R24 164A8 A580 - Alliance                                     | 500/70 R24 164A8 A580 - Allianc                                    |
| Performances                                                      | 333/73 12 170 170 170 130 7 1110 1700                                |                                                                    |
| Lifting                                                           | 8.50 s                                                               | 8.50 s                                                             |
| Lowering                                                          | 6.50 s                                                               | 6.50 s                                                             |
| Extension                                                         | 7 s                                                                  | 7 s                                                                |
| Retraction                                                        | 6 s                                                                  | 6 s                                                                |
| Crowd                                                             | 3.80 s                                                               | 3.80 s                                                             |
|                                                                   | 3.60 s                                                               | 3.60 s                                                             |
| Dump                                                              | 3.00 \$                                                              | 3.00 \$                                                            |
| Engine Brand                                                      | John Deere                                                           | John Deere                                                         |
| Environmental norm                                                | ,                                                                    |                                                                    |
|                                                                   | Stage IV / Tier 4 Final                                              | Stage IV / Tier 4 Final                                            |
| Model                                                             | PWL 4045                                                             | PWL 4045                                                           |
| Number of cylinders - Cubic capacity                              | 4 - 4500 cm³                                                         | 4 - 275 in <sup>3</sup>                                            |
| Power                                                             | 141 hp / 104 kW                                                      | 141 hp / 104 kW                                                    |
| Max. torque                                                       | 540 Nm at 1600 rpm                                                   | 399 ft.lbs at 1600 rpm                                             |
| Laden drawbar pull                                                | 9300 daN                                                             |                                                                    |
| Reversible fan                                                    | Standard                                                             | Standard                                                           |
| Cooling system                                                    | 4 radiators (water + intercooler + hydraulic oil + transmission oil) | 4 radiators (water + intercooler hydraulic oil + transmission oil) |
| Transmission                                                      |                                                                      |                                                                    |
| Туре                                                              | CVT                                                                  | CVT                                                                |
| Max. travel speed (may vary according to applicable regulations)  | 40 km/h                                                              | 25 mph                                                             |
| Parking brake                                                     | Automatic negative parking brake                                     | Automatic negative parking brak                                    |
| •                                                                 | Hvdraulic oil immersed multi-disc                                    | Hvdraulic oil immersed multi-dis                                   |
| Service brake                                                     | braking on front & rear axles                                        | braking on front & rear axles                                      |
| Hydraulics                                                        |                                                                      |                                                                    |
| Hydraulic pump type                                               | Load sensing pump                                                    | Load sensing pump                                                  |
| Hydraulic flow - Pressure                                         | 200 l/min - 270 bar                                                  | 52.83 gpm - 3916 psi                                               |
| Flow sharing distributor                                          | Standard                                                             | Standard                                                           |
| Tank capacities                                                   |                                                                      |                                                                    |
| Hydraulic oil                                                     | 153 l                                                                | 40 US gal.                                                         |
| Fuel                                                              | 135 I                                                                | 35 US gal.                                                         |
| Diesel Exhaust Fluid (AdBlue® type)                               | 12 l                                                                 | 3 US gal.                                                          |
| Noise & vibration                                                 |                                                                      |                                                                    |
| Noise at driving position (LpA) tested following NF EN 12053 norm | 72 dB(A)                                                             | 72 dB(A)                                                           |
| Environmental noise LwA                                           | 105 dB(A)                                                            | 105 dB(A)                                                          |
| Vibration to whole hand / arm                                     | <2.5 m/s <sup>2</sup>                                                | <8.2 ft/s²                                                         |
| Miscellaneous                                                     |                                                                      |                                                                    |
| Safety                                                            | Tractor homologation<br>EN 15000 Norm<br>Cab ROPS - FOPS Level 2     | Tractor homologation<br>EN 15000 Norm<br>Cab ROPS - FOPS Level 2   |
|                                                                   | 222 3 1013 201012                                                    | 200 5 1 01 5 Level 2                                               |

## Dimensional drawing

Siège Social 430 rue de l'Aubinière - 44150 Ancenis Cedex - France Tel: +33(0)2 40 09 10 11 - Fax: +33 (0)2 40 09 10 97 www.manitou.com

This brochure describes versions and configuration options for Manitou products which may be fitted with different equipment. The equipment described in this brochure may be standard, optional or not available depending on version. Manitou reserves the right to change the specifications shown and described at any time and without prior warning. The manufacturer is not liable for the specifications given. For more information, contact your Manitou dealer. Non-contractual document. Product descriptions may differ from actual products. List of specifications is not comprehensive. The logos and visual identity of the company are the property of Manitou and may not be used without authorisation. All rights reserved. The photos and diagrams contained in thisbrochure are provided for information only.