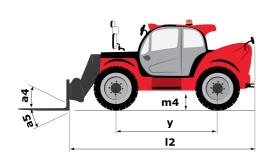

## MLT 961-145 V+ L

**Telehandlers** 

| Capacities                                                        | Metric                                                               | Imperial                                                           |
|-------------------------------------------------------------------|----------------------------------------------------------------------|--------------------------------------------------------------------|
| Max. capacity                                                     | 6000 kg                                                              | 13228 lbs                                                          |
| Max. lifting height                                               | 9 m                                                                  | 29 ft 7 in                                                         |
| Max. outreach                                                     | 5.30 m                                                               | 17 ft 5 in                                                         |
| Reach at max. height                                              | 1.10 m                                                               | 3 ft 7 in                                                          |
| Weight and dimensions                                             |                                                                      |                                                                    |
| Unladen weight (with forks)                                       | 11800 kg                                                             | 26015 lbs                                                          |
| m4 - Ground clearance                                             | 0.45 m                                                               | 2 in                                                               |
| l2 - Overall length to carriage (with hitch)                      | 6.10 m                                                               | 20 ft                                                              |
| y - Wheelbase                                                     | 3 m                                                                  | 9 ft 1 in                                                          |
| b4 - Overall width of cab                                         | 0.99 m                                                               | 3 ft 2 in                                                          |
| b1 - Overall width                                                | 2.48 m                                                               | 8 ft                                                               |
| h17 - Overall height                                              | 2.53 m                                                               | 8 ft 4 in                                                          |
| Wa1 - External turning radius (over tyres)                        | 4.30 m                                                               | 14 ft 1 in                                                         |
| Standard tyres                                                    | 500/70 R24 164A8 A580 - Alliance                                     | 500/70 R24 164A8 A580 - Allianc                                    |
| Performances                                                      | 333/73 12 170 170 170 130 7 1110 1700                                |                                                                    |
| Lifting                                                           | 8.50 s                                                               | 8.50 s                                                             |
| Lowering                                                          | 6.50 s                                                               | 6.50 s                                                             |
| Extension                                                         | 7 s                                                                  | 7 s                                                                |
| Retraction                                                        | 6 s                                                                  | 6 s                                                                |
| Crowd                                                             | 3.80 s                                                               | 3.80 s                                                             |
|                                                                   | 3.60 s                                                               | 3.60 s                                                             |
| Dump                                                              | 3.00 \$                                                              | 3.00 \$                                                            |
| Engine Brand                                                      | John Deere                                                           | John Deere                                                         |
| Environmental norm                                                | ,                                                                    |                                                                    |
|                                                                   | Stage IV / Tier 4 Final                                              | Stage IV / Tier 4 Final                                            |
| Model                                                             | PWL 4045                                                             | PWL 4045                                                           |
| Number of cylinders - Cubic capacity                              | 4 - 4500 cm³                                                         | 4 - 275 in <sup>3</sup>                                            |
| Power                                                             | 141 hp / 104 kW                                                      | 141 hp / 104 kW                                                    |
| Max. torque                                                       | 540 Nm at 1600 rpm                                                   | 399 ft.lbs at 1600 rpm                                             |
| Laden drawbar pull                                                | 9300 daN                                                             |                                                                    |
| Reversible fan                                                    | Standard                                                             | Standard                                                           |
| Cooling system                                                    | 4 radiators (water + intercooler + hydraulic oil + transmission oil) | 4 radiators (water + intercooler hydraulic oil + transmission oil) |
| Transmission                                                      |                                                                      |                                                                    |
| Туре                                                              | CVT                                                                  | CVT                                                                |
| Max. travel speed (may vary according to applicable regulations)  | 40 km/h                                                              | 25 mph                                                             |
| Parking brake                                                     | Automatic negative parking brake                                     | Automatic negative parking brak                                    |
| •                                                                 | Hvdraulic oil immersed multi-disc                                    | Hvdraulic oil immersed multi-dis                                   |
| Service brake                                                     | braking on front & rear axles                                        | braking on front & rear axles                                      |
| Hydraulics                                                        |                                                                      |                                                                    |
| Hydraulic pump type                                               | Load sensing pump                                                    | Load sensing pump                                                  |
| Hydraulic flow - Pressure                                         | 200 l/min - 270 bar                                                  | 52.83 gpm - 3916 psi                                               |
| Flow sharing distributor                                          | Standard                                                             | Standard                                                           |
| Tank capacities                                                   |                                                                      |                                                                    |
| Hydraulic oil                                                     | 153 l                                                                | 40 US gal.                                                         |
| Fuel                                                              | 135 I                                                                | 35 US gal.                                                         |
| Diesel Exhaust Fluid (AdBlue® type)                               | 12 l                                                                 | 3 US gal.                                                          |
| Noise & vibration                                                 |                                                                      |                                                                    |
| Noise at driving position (LpA) tested following NF EN 12053 norm | 72 dB(A)                                                             | 72 dB(A)                                                           |
| Environmental noise LwA                                           | 105 dB(A)                                                            | 105 dB(A)                                                          |
| Vibration to whole hand / arm                                     | <2.5 m/s <sup>2</sup>                                                | <8.2 ft/s²                                                         |
| Miscellaneous                                                     |                                                                      |                                                                    |
| Safety                                                            | Tractor homologation<br>EN 15000 Norm<br>Cab ROPS - FOPS Level 2     | Tractor homologation<br>EN 15000 Norm<br>Cab ROPS - FOPS Level 2   |
|                                                                   | 222 3 1013 201012                                                    | 200 5 1 01 5 Level 2                                               |

## Dimensional drawing

Siège Social 430 rue de l'Aubinière - 44150 Ancenis Cedex - France Tel: +33(0)2 40 09 10 11 - Fax: +33 (0)2 40 09 10 97 www.manitou.com

This brochure describes versions and configuration options for Manitou products which may be fitted with different equipment. The equipment described in this brochure may be standard, optional or not available depending on version. Manitou reserves the right to change the specifications shown and described at any time and without prior warning. The manufacturer is not liable for the specifications given. For more information, contact your Manitou dealer. Non-contractual document. Product descriptions may differ from actual products. List of specifications is not comprehensive. The logos and visual identity of the company are the property of Manitou and may not be used without authorisation. All rights reserved. The photos and diagrams contained in thisbrochure are provided for information only.