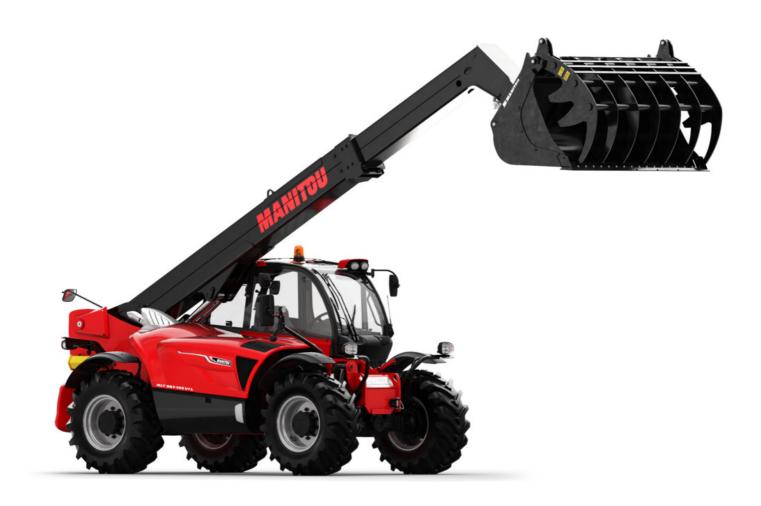

## MLT 961-145 V+ L

**Telehandlers** 

| Capacities                                                        | Metric                                                               | Imperial                                                           |
|-------------------------------------------------------------------|----------------------------------------------------------------------|--------------------------------------------------------------------|
| Max. capacity                                                     | 6000 kg                                                              | 13228 lbs                                                          |
| Max. lifting height                                               | 9 m                                                                  | 29 ft 7 in                                                         |
| Max. outreach                                                     | 5.30 m                                                               | 17 ft 5 in                                                         |
| Reach at max. height                                              | 1.10 m                                                               | 3 ft 7 in                                                          |
| Weight and dimensions                                             |                                                                      |                                                                    |
| Unladen weight (with forks)                                       | 11800 kg                                                             | 26015 lbs                                                          |
| m4 - Ground clearance                                             | 0.45 m                                                               | 2 in                                                               |
| l2 - Overall length to carriage (with hitch)                      | 6.10 m                                                               | 20 ft                                                              |
| y - Wheelbase                                                     | 3 m                                                                  | 9 ft 1 in                                                          |
| b4 - Overall width of cab                                         | 0.99 m                                                               | 3 ft 2 in                                                          |
| b1 - Overall width                                                | 2.48 m                                                               | 8 ft                                                               |
| h17 - Overall height                                              | 2.53 m                                                               | 8 ft 4 in                                                          |
| Wa1 - External turning radius (over tyres)                        | 4.30 m                                                               | 14 ft 1 in                                                         |
| Standard tyres                                                    | 500/70 R24 164A8 A580 - Alliance                                     | 500/70 R24 164A8 A580 - Allianc                                    |
| Performances                                                      | 333/73 12 170 170 170 130 7 1110 1700                                |                                                                    |
| Lifting                                                           | 8.50 s                                                               | 8.50 s                                                             |
| Lowering                                                          | 6.50 s                                                               | 6.50 s                                                             |
| Extension                                                         | 7 s                                                                  | 7 s                                                                |
| Retraction                                                        | 6 s                                                                  | 6 s                                                                |
| Crowd                                                             | 3.80 s                                                               | 3.80 s                                                             |
|                                                                   | 3.60 s                                                               | 3.60 s                                                             |
| Dump                                                              | 3.00 \$                                                              | 3.00 \$                                                            |
| Engine Brand                                                      | John Deere                                                           | John Deere                                                         |
| Environmental norm                                                | ,                                                                    |                                                                    |
|                                                                   | Stage IV / Tier 4 Final                                              | Stage IV / Tier 4 Final                                            |
| Model                                                             | PWL 4045                                                             | PWL 4045                                                           |
| Number of cylinders - Cubic capacity                              | 4 - 4500 cm³                                                         | 4 - 275 in <sup>3</sup>                                            |
| Power                                                             | 141 hp / 104 kW                                                      | 141 hp / 104 kW                                                    |
| Max. torque                                                       | 540 Nm at 1600 rpm                                                   | 399 ft.lbs at 1600 rpm                                             |
| Laden drawbar pull                                                | 9300 daN                                                             |                                                                    |
| Reversible fan                                                    | Standard                                                             | Standard                                                           |
| Cooling system                                                    | 4 radiators (water + intercooler + hydraulic oil + transmission oil) | 4 radiators (water + intercooler hydraulic oil + transmission oil) |
| Transmission                                                      |                                                                      |                                                                    |
| Туре                                                              | CVT                                                                  | CVT                                                                |
| Max. travel speed (may vary according to applicable regulations)  | 40 km/h                                                              | 25 mph                                                             |
| Parking brake                                                     | Automatic negative parking brake                                     | Automatic negative parking brak                                    |
| •                                                                 | Hvdraulic oil immersed multi-disc                                    | Hvdraulic oil immersed multi-dis                                   |
| Service brake                                                     | braking on front & rear axles                                        | braking on front & rear axles                                      |
| Hydraulics                                                        |                                                                      |                                                                    |
| Hydraulic pump type                                               | Load sensing pump                                                    | Load sensing pump                                                  |
| Hydraulic flow - Pressure                                         | 200 l/min - 270 bar                                                  | 52.83 gpm - 3916 psi                                               |
| Flow sharing distributor                                          | Standard                                                             | Standard                                                           |
| Tank capacities                                                   |                                                                      |                                                                    |
| Hydraulic oil                                                     | 153 l                                                                | 40 US gal.                                                         |
| Fuel                                                              | 135 I                                                                | 35 US gal.                                                         |
| Diesel Exhaust Fluid (AdBlue® type)                               | 12 l                                                                 | 3 US gal.                                                          |
| Noise & vibration                                                 |                                                                      |                                                                    |
| Noise at driving position (LpA) tested following NF EN 12053 norm | 72 dB(A)                                                             | 72 dB(A)                                                           |
| Environmental noise LwA                                           | 105 dB(A)                                                            | 105 dB(A)                                                          |
| Vibration to whole hand / arm                                     | <2.5 m/s <sup>2</sup>                                                | <8.2 ft/s²                                                         |
| Miscellaneous                                                     |                                                                      |                                                                    |
| Safety                                                            | Tractor homologation<br>EN 15000 Norm<br>Cab ROPS - FOPS Level 2     | Tractor homologation<br>EN 15000 Norm<br>Cab ROPS - FOPS Level 2   |
|                                                                   | 222 3 1013 201012                                                    | 200 5 1 01 5 Level 2                                               |