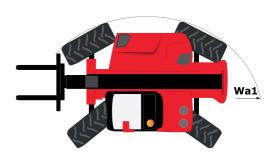

## MLT 961-145 V+ L

**Telehandlers** 

| Capacities                                                        | Metric                                                               | Imperial                                                           |
|-------------------------------------------------------------------|----------------------------------------------------------------------|--------------------------------------------------------------------|
| Max. capacity                                                     | 6000 kg                                                              | 13228 lbs                                                          |
| Max. lifting height                                               | 9 m                                                                  | 29 ft 7 in                                                         |
| Max. outreach                                                     | 5.30 m                                                               | 17 ft 5 in                                                         |
| Reach at max. height                                              | 1.10 m                                                               | 3 ft 7 in                                                          |
| Weight and dimensions                                             |                                                                      |                                                                    |
| Unladen weight (with forks)                                       | 11800 kg                                                             | 26015 lbs                                                          |
| m4 - Ground clearance                                             | 0.45 m                                                               | 2 in                                                               |
| l2 - Overall length to carriage (with hitch)                      | 6.10 m                                                               | 20 ft                                                              |
| y - Wheelbase                                                     | 3 m                                                                  | 9 ft 1 in                                                          |
| b4 - Overall width of cab                                         | 0.99 m                                                               | 3 ft 2 in                                                          |
| b1 - Overall width                                                | 2.48 m                                                               | 8 ft                                                               |
| h17 - Overall height                                              | 2.53 m                                                               | 8 ft 4 in                                                          |
| Wa1 - External turning radius (over tyres)                        | 4.30 m                                                               | 14 ft 1 in                                                         |
| Standard tyres                                                    | 500/70 R24 164A8 A580 - Alliance                                     | 500/70 R24 164A8 A580 - Allianc                                    |
| Performances                                                      | 333/73 12 170 170 170 130 7 1110 1700                                |                                                                    |
| Lifting                                                           | 8.50 s                                                               | 8.50 s                                                             |
| Lowering                                                          | 6.50 s                                                               | 6.50 s                                                             |
| Extension                                                         | 7 s                                                                  | 7 s                                                                |
| Retraction                                                        | 6 s                                                                  | 6 s                                                                |
| Crowd                                                             | 3.80 s                                                               | 3.80 s                                                             |
|                                                                   | 3.60 s                                                               | 3.60 s                                                             |
| Dump                                                              | 3.00 \$                                                              | 3.00 \$                                                            |
| Engine Brand                                                      | John Deere                                                           | John Deere                                                         |
| Environmental norm                                                | ,                                                                    |                                                                    |
|                                                                   | Stage IV / Tier 4 Final                                              | Stage IV / Tier 4 Final                                            |
| Model                                                             | PWL 4045                                                             | PWL 4045                                                           |
| Number of cylinders - Cubic capacity                              | 4 - 4500 cm³                                                         | 4 - 275 in <sup>3</sup>                                            |
| Power                                                             | 141 hp / 104 kW                                                      | 141 hp / 104 kW                                                    |
| Max. torque                                                       | 540 Nm at 1600 rpm                                                   | 399 ft.lbs at 1600 rpm                                             |
| Laden drawbar pull                                                | 9300 daN                                                             |                                                                    |
| Reversible fan                                                    | Standard                                                             | Standard                                                           |
| Cooling system                                                    | 4 radiators (water + intercooler + hydraulic oil + transmission oil) | 4 radiators (water + intercooler hydraulic oil + transmission oil) |
| Transmission                                                      |                                                                      |                                                                    |
| Туре                                                              | CVT                                                                  | CVT                                                                |
| Max. travel speed (may vary according to applicable regulations)  | 40 km/h                                                              | 25 mph                                                             |
| Parking brake                                                     | Automatic negative parking brake                                     | Automatic negative parking brak                                    |
| •                                                                 | Hvdraulic oil immersed multi-disc                                    | Hvdraulic oil immersed multi-dis                                   |
| Service brake                                                     | braking on front & rear axles                                        | braking on front & rear axles                                      |
| Hydraulics                                                        |                                                                      |                                                                    |
| Hydraulic pump type                                               | Load sensing pump                                                    | Load sensing pump                                                  |
| Hydraulic flow - Pressure                                         | 200 l/min - 270 bar                                                  | 52.83 gpm - 3916 psi                                               |
| Flow sharing distributor                                          | Standard                                                             | Standard                                                           |
| Tank capacities                                                   |                                                                      |                                                                    |
| Hydraulic oil                                                     | 153 l                                                                | 40 US gal.                                                         |
| Fuel                                                              | 135 I                                                                | 35 US gal.                                                         |
| Diesel Exhaust Fluid (AdBlue® type)                               | 12 l                                                                 | 3 US gal.                                                          |
| Noise & vibration                                                 |                                                                      |                                                                    |
| Noise at driving position (LpA) tested following NF EN 12053 norm | 72 dB(A)                                                             | 72 dB(A)                                                           |
| Environmental noise LwA                                           | 105 dB(A)                                                            | 105 dB(A)                                                          |
| Vibration to whole hand / arm                                     | <2.5 m/s <sup>2</sup>                                                | <8.2 ft/s²                                                         |
| Miscellaneous                                                     |                                                                      |                                                                    |
| Safety                                                            | Tractor homologation<br>EN 15000 Norm<br>Cab ROPS - FOPS Level 2     | Tractor homologation<br>EN 15000 Norm<br>Cab ROPS - FOPS Level 2   |
|                                                                   | 222 3 1013 201012                                                    | 200 5 1 01 5 Level 2                                               |